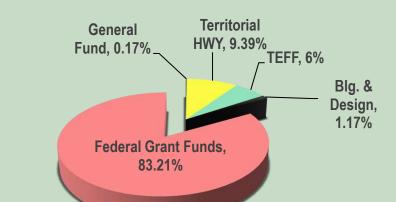

|
|-------------------------------------|---------------|---------------|------|
| GENERAL FUND                        | \$325,419     | \$516,664     |      |
| Territorial Highway                 | \$16,918,639  | \$16,168,292  |      |
| Territorial Edu.<br>Facilities Fund | \$8,085,322   | \$7,979,711   |      |
| DPW Blg. & Design                   | \$4,491,802   | \$1,683,523   |      |
| Federal Grants                      | \$142,247,497 | \$161,349,362 |      |
| TOTAL FUNDING<br>SOURCE:            | \$172,068,680 | \$187,697,552 | -    |
|                                     |               |               |      |
|                                     |               | DPW -         | FY 2 |
|                                     |               |               |      |





## FY 2021 TOTAL FUNDING \$117,780,099

| BY OBJECT CLASS          | 2020         | 2021          |
|--------------------------|--------------|---------------|
| Payroll                  | \$15,942,166 | \$18,003,515  |
| Contractual              | \$70,273,700 | \$89,664,015  |
| School Leaseback         | \$0          | \$0           |
| Capital Outlay           | \$982,609    | \$1,688,171   |
| Utilities                | \$750,915    | \$768,273     |
| Supplies/Materials/Other | \$8,101,986  | \$7,656,125   |
| TOTAL                    |              |               |
| EXPENDITURES:            | \$96,051,376 | \$117,780,099 |

| BY FUND TYPE                               | 2020         | 2021          |
|--------------------------------------------|--------------|---------------|
|