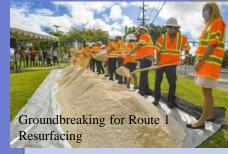

# **DEPARTMENT OF PUBLIC WORKS**

DIPATTAMENTON CHE' CHO PUBLEKO CITIZEN CENTRIC REPORT - FISCAL YEAR 2021

Vincent P. Arriola Director

Linda J. Ibanez Deputy Director

The Department of Public Work (DPW) was establish under Public Law 1-88 in 1952 under section 5104. DPW provides five major essential service: Public Transportation, Highway Maintenance, Safety, Government-Wide Support, and Capital Improvement Projects. Within DPW there are six divisions: Administrative Service, Building Construction and Maintenance, Operations, Facility Bus Capital Improvement Projects, Highway and Transportation Maintenance. These divisions assist in providing service to ensure the department's mission to fulfilled to the people of Guam.