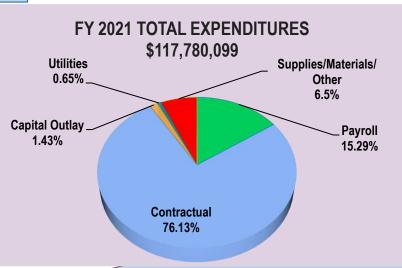

lies/Materials/Other | \$8,101,986  | \$7,656,125   |
| TOTAL                    |              |               |
| EXPENDITURES:            | \$96,051,376 | \$117,780,099 |

| BY FUND TYPE                               | 2020         | 2021          |
|--------------------------------------------|--------------|---------------|
| GENERAL FUND                               | \$190,623    | \$190,623     |
| Territorial Highway                        | \$10,335,785 | \$11,049,974  |
| Territorial Edu. Facilities<br>Fund (TEFF) | \$6,905,972  | \$7,154,016   |
| DPW Blg. & Design                          | \$1,360,493  | \$1,377,057   |
| Federal Grants                             | \$77,258,504 | \$98,008,429  |
| TOTAL FUNDING SOURCE:                      | \$96,051,376 | \$117,780,099 |



DPW is included in a Government-wide audit. An independent audit was conducted, resulting in a clean audit opinion. Complete financial information can be found at: http://www.opa.guam.org/reports-audit/financial-audits

## CHALLENGES & OUTLOOK

## CHALLENGES

Due to budgetary constraints, we are challenged by the following:

- MS4 (Municipal Separate Storm Sewer System) Requirements
- MSHA (Mine Safety and Health Administration) Requirements
- Resolving Unpaid Prior Year Obligation
- Limited Supplies and Materials
- Limited Transportation Fleet
- Limited Manpower Resources





School Bus stops repaired by DPW Building Maintenance

DMV Motor Vehicle Registration moves into DPW.









## FUTURES OUTLOOKS

#### DPW seeks to accomplish:

 > Maintaining Roads
 > Building Roads
 > Building