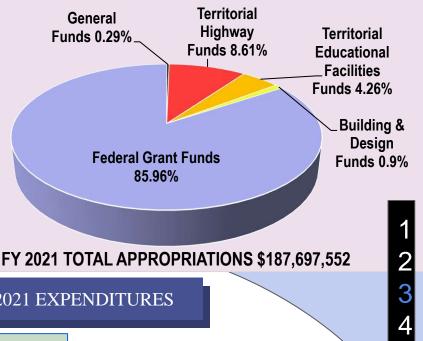

|      |
|-------------------------------------|---------------|---------------|------|
| GENERAL FUND                        | \$325,419     | \$516,664     |      |
| Territorial Highway                 | \$16,918,639  | \$16,168,292  |      |
| Territorial Edu.<br>Facilities Fund | \$8,085,322   | \$7,979,711   |      |
| DPW Blg. & Design                   | \$4,491,802   | \$1,683,523   |      |
| Federal Grants                      | \$142,247,497 | \$161,349,362 |      |
| TOTAL FUNDING<br>SOURCE:            | \$172,068,680 | \$187,697,552 | -    |
|                                     |               |               |      |
|                                     |               | DPW -         | FY 2 |
|                                     |               |               |      |





## FY 2021 TOTAL FUNDING \$117,780,099

| BY OBJECT CLASS          | 2020         | 2021          |
|--------------------------|--------------|---------------|
| Payroll                  | \$15,942,166 | \$18,003,515  |
| Contractual              | \$70,273,700 | \$89,664,015  |
| School Leaseback         | \$0          | \$0           |
| Capital Outlay           | \$982,609    | \$1,688,171   |
| Utilities                | \$750,915    | \$768,273     |
| Supplies/Materials/Other | \$8,101,986  | \$7,656,125   |
| TOTAL                    |              |               |
| EXPENDITURES:            | \$96,051,376 | \$117,780,099 |

| BY FUND TYPE                               | 2020         | 2021          |
|--------------------------------------------|--------------|---------------|